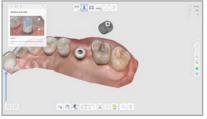

### A.I. Scan Body Matching

Secures accurate scan body data in Secures accurate margin data in difficult-to-scan areas, such as the difficult-to-scan situations posterior region.

### A.I. Abutment Matching

Get a sharper scan image in the margin area with the upgraded HD Mode.