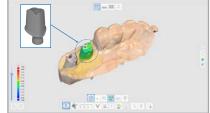

### A.I. Abutment Matching

Get a sharper scan image in the margin area with the upgraded HD Mode.