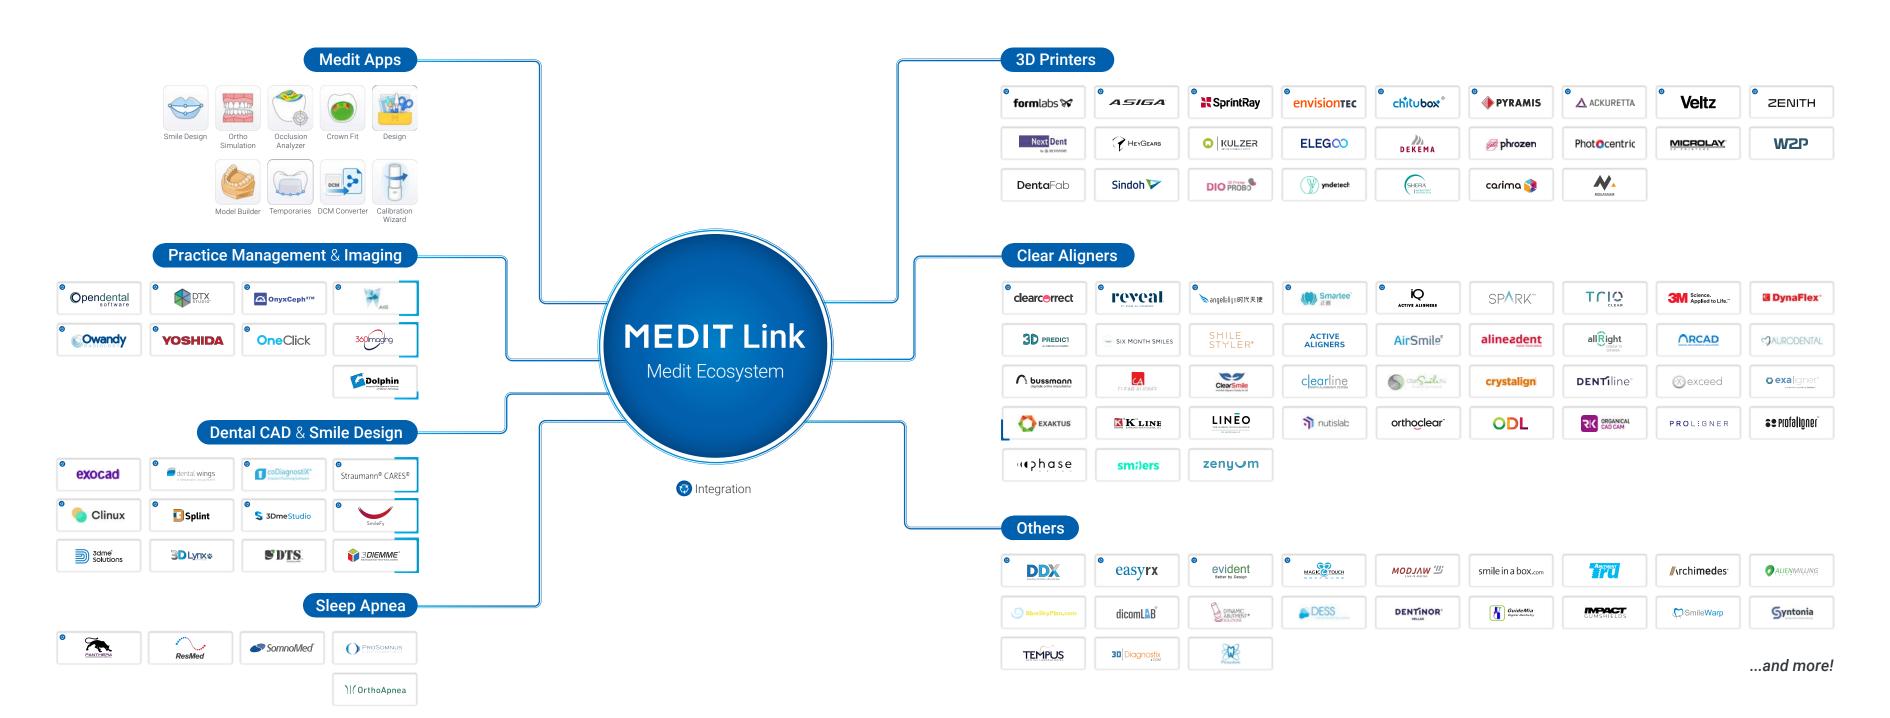

# **Medit Link**

Begin your clinic's data management with Medit Link.

You can create and manage scan data matched with patient information in the electronic chart program and link them with treatment solutions of various workflows. The various apps of the Medit Link App Box help provide higher standard consultation that is easier to understand for patients.

## Digital Dentistry with **Medit Link** & **Medit Apps**

Digitize Your Treatment with Medit Link

# **Use Your Scan Data for Much More**

Scan data created with the Medit i700 wireless can be linked to the workflow of various solution providers via Medit Link. The data can also be used with any software that can open standard 3D formats such as STL, PLY, and OBJ. And the wide utilization of our open system is expanding as we speak.

### What you can do in Medit Link:

Clear aligners | Crown and bridges | Implant-supported restorations | Full and partial dentures Orthodontics | Implant surgical guides | Sleep apnea devices |
Dental models | 3D printing...

### **Medit Apps**

Medit Apps quickly introduce digital workflows using scan data and help you to utilize them in a diverse range of cases. You can analyze data, create restorations and models, and communicate with your patients in the simplest way. With Medit Apps, a lot more can be done on the chairside like designing sprints, temporaries, bridges, and so on! By the way, you don't need to have a Medit scanner or pay a huge annual fee to join the Medit Ecosystem. Feel literally free to enjoy digital dentistry with Medit Apps.

→ See Next Page for **Medit Ecosystem** 