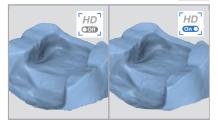

### A.I. Abutment Matching

Get a sharper scan image in the margin area with the upgraded HD Mode.