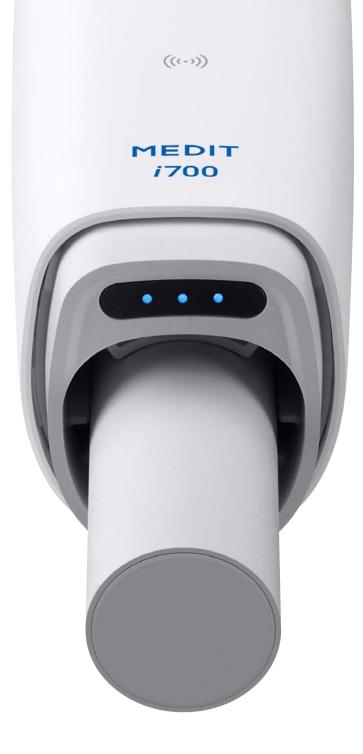

# All-Day-Scan-with-Single-Battery. Scan all day without worrying about charging.

Maxillary + Mandibular + Occlusion

Total scan time of

2 mins\*

Scan
up to **30 cases**with 1 battery

Up to **90 cases** using 3 included batteries

Intelligent power management function automatically switches the device to sleep mode when not in use, standing by up to 8 hours.

It takes just seconds to wake the device for scanning.