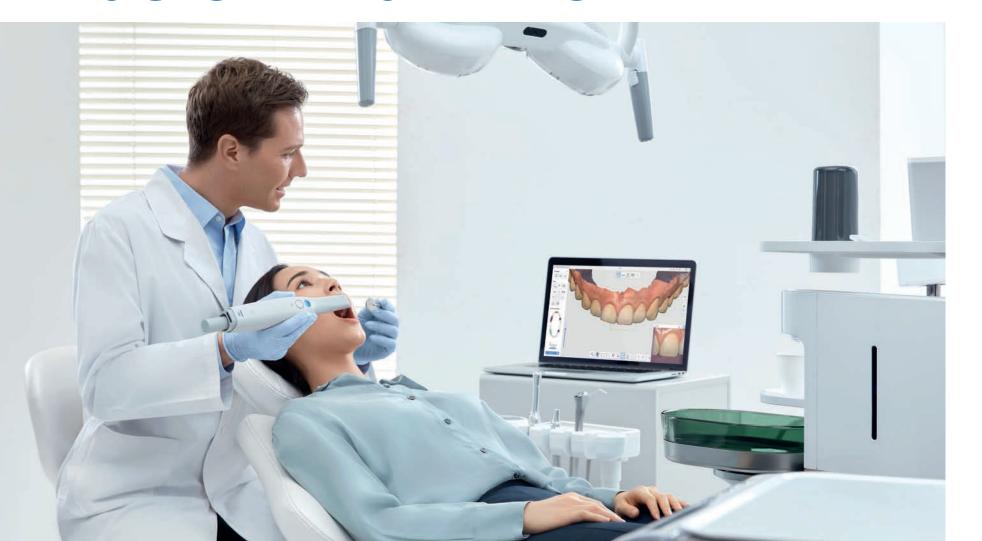

# Beyond i700's Proven Tech

Still the same **super fast**, **light**, and **accurate** *i***700**. But now **wireless**.

### No More Wires

Free from wires, scanning is comfortable at any angle. Scan proximal areas effortlessly without constraints in movement.

### **Fast, Accurate. Connected**

Scanning speed of up to 70 FPS\*. You can experience the amazingly smooth and fast scanning performance of Medit's best-selling model. Enjoy the fast speed of the *i*700 wirelessly, flawlessly.

### **Supercharged Yet Light**

Outstanding weight balance even with a battery attached for added comfort.

# Powerful Hardware Meets Versatile Software

Optimized for convenience. Not only from hardware aspects, but also software. *i*700 wireless, packed with the latest of MEDIT technology.

\*Frames per second: number of frames of scanning data per second