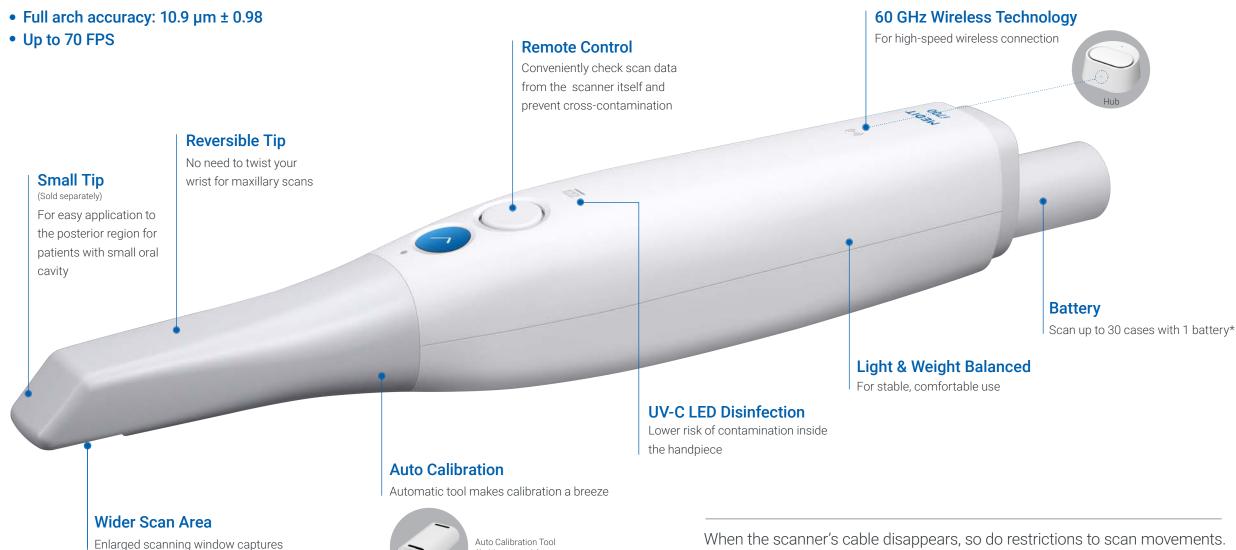

### No More Wires

Free from wires, scanning is comfortable at any angle. Scan proximal areas effortlessly without constraints in movement.

### **Fast, Accurate. Connected**

Scanning speed of up to 70 FPS\*. You can experience the amazingly smooth and fast scanning performance of Medit's best-selling model. Enjoy the fast speed of the *i*700 wirelessly, flawlessly.

### **Supercharged Yet Light**

Outstanding weight balance even with a battery attached for added comfort.

(Sold separately)

large areas at once while maintaining

the small size of the scanner head

When the scanner's cable disappears, so do restrictions to scan movements Strengthened impact resistance minimizes damage from accidental drops. Weight balanced design of the *i*700 wireless provides a stable, comfortable scanning experience.