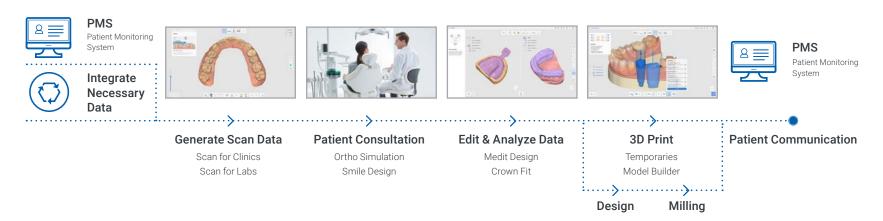

# **Medit Link**

Begin your clinic's data management with Medit Link.

You can create and manage scan data matched with patient information in the electronic chart program and link them with treatment solutions of various workflows. The various apps of the Medit Link App Box help provide higher standard consultation that is easier to understand for patients.

### What you can do in Medit Link:

Clear aligners | Crown and bridges | Implant-supported restorations | Full and partial dentures Orthodontics | Implant surgical guides | Sleep apnea devices |
Dental models | 3D printing...

### **Medit Apps**

Medit Apps quickly introduce digital workflows using scan data and help you to utilize them in a diverse range of cases. You can analyze data, create restorations and models, and communicate with your patients in the simplest way. With Medit Apps, a lot more can be done on the chairside like designing sprints, temporaries, bridges, and so on! By the way, you don't need to have a Medit scanner or pay a huge annual fee to join the Medit Ecosystem. Feel literally free to enjoy digital dentistry with Medit Apps.