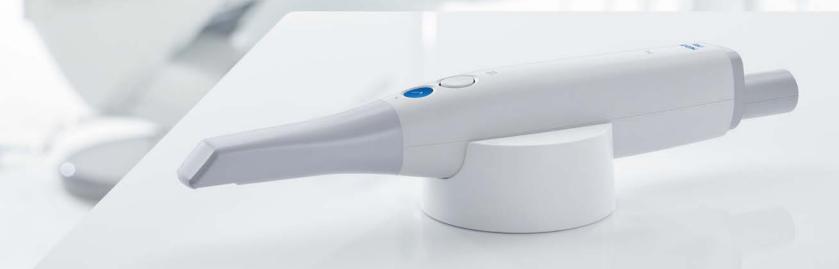

# Beyond i700's Proven Tech

Still the same **super fast**, **light**, and **accurate** *i***700**. But now **wireless**.

### No More Wires

Free from wires, scanning is comfortable at any angle. Scan proximal areas effortlessly without constraints in movement.

### **Supercharged Yet Light**

Outstanding weight balance even with a battery attached for added comfort.

(Sold separately)

large areas at once while maintaining

the small size of the scanner head

When the scanner's cable disappears, so do restrictions to scan movements Strengthened impact resistance minimizes damage from accidental drops. Weight balanced design of the *i*700 wireless provides a stable, comfortable scanning experience.