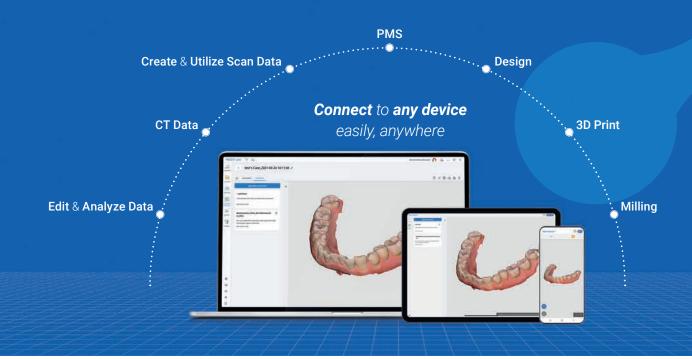

# **Medit Link**

Begin your clinic's data management with Medit Link.

You can create and manage scan data matched with patient information in the electronic chart program and link them with treatment solutions of various workflows. The various apps of the Medit Link App Box help provide higher standard consultation that is easier to understand for patients.

Medit Link's cloud storage encrypts and stores data for reliable protection against virus and ransomware attacks. It also enables data sharing and real-time communication between dentists, patients, and lab technicians anytime, anywhere on a PC, a tablet, or any mobile device with an internet connection.

## Digital Dentistry with **Medit Link** & **Medit Apps**

Digitize Your Treatment with Medit Link

# **Use Your Scan Data for Much More**

Scan data created with the Medit i700 wireless can be linked to the workflow of various solution providers via Medit Link. The data can also be used with any software that can open standard 3D formats such as STL, PLY, and OBJ. And the wide utilization of our open system is expanding as we speak.