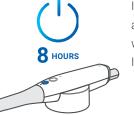

# 1 hour of continuous scanning, up to 8 hours in standby mode

Intelligent power management function automatically switches the device to sleep mode when not in use, standing by up to 8 hours.

It takes just seconds to wake the device for scanning.